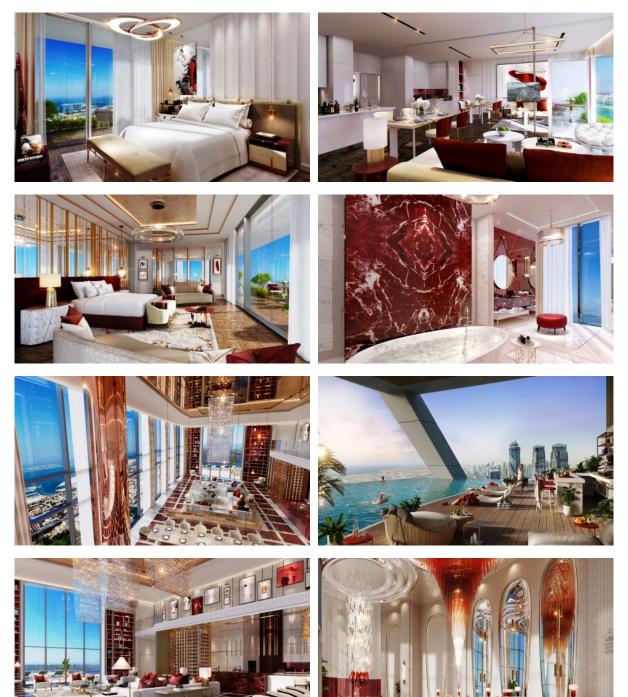

|   |                         |   |                               |   |                                  |
| • F               | Recreation area       | • | Elevator                |   |                               |   |                                  |
|                   |                       |   |                         |   |                               |   |                                  |
| OUTDOOR FEATURES  |                       |   |                         |   |                               |   |                                  |
| • [               | Landscaped garden     | • | Landscaped green area   | • | Transport accessibility       | • | Social and commercial facilities |

Car park
Swimming pool
Common area with pool

## PHOTO GALLERY

-AX-